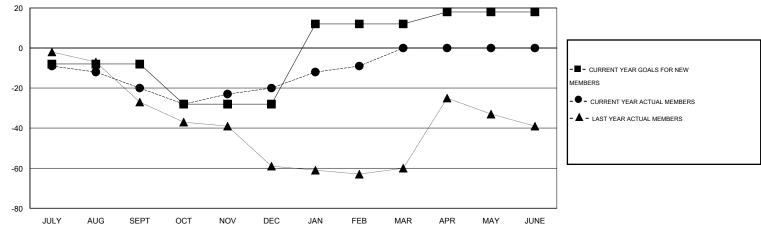

## LOCATION ICELAND

| CI | . , | - | - | $\sim$ | ۸ | 1 |
|----|-----|---|---|--------|---|---|
|    |     |   |   |        |   |   |

| Clubs                 |                  |           |                  |                       | Members       |                    |                                     |                    |                  |
|-----------------------|------------------|-----------|------------------|-----------------------|---------------|--------------------|-------------------------------------|--------------------|------------------|
| RESULTS FOR 2014-2015 |                  |           |                  | RESULTS FOR 2014-2015 |               |                    |                                     |                    |                  |
| QUARTER               | NEW CLUB<br>GOAL | NEW CLUBS | DROPPED<br>CLUBS | NET<br>GAIN/LOSS      | QUARTER       | NEW MEMBER<br>GOAL | CHARTER AND<br>NEW MEMBERS<br>ADDED | DROPPED<br>MEMBERS | NET<br>GAIN/LOSS |
| JULY/AUG/SEPT         | 0                | 0         | 0                | 0                     | JULY/AUG/SEPT | -8                 | 10                                  | 30                 | -20              |
| OCT/NOV/DEC           | 1                | 0         | 0                | 0                     | OCT/NOV/DEC   | -20                | 23                                  | 23                 | 0                |
| JAN/FEB/MAR           | 1                | 0         | 0                | 0                     | JAN/FEB/MAR   | 40                 | 20                                  | 9                  | 11               |
| APR/MAY/JUNE          | 0                | 0         | 0                | 0                     | APR/MAY/JUNE  | 6                  | 0                                   | 0                  | 0                |